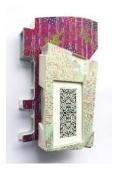

'Komorebi Days' 2020 Handmade paper, ink, block prints, wood, enamel, metal fixings and plaster 29.5 x 24 x 8cm £2,500

'After the Sun' 2020 Handmade paper, ink, block prints, wood, enamel, metal fixings and plaster 28 x 22 x 14cm £2,500

'Antisolar Points' 2020 Handmade paper, ink, block prints, wood, enamel, metal fixings and plaster 28 x 31 x 13cm £2,500

'Everloving' 2020 Handmade paper, ink, block prints, wood, enamel, metal fixings and plaster 28 x 28 x 11cm £2,500

'Everlasting Everglades' 2020 Handmade paper, ink, block prints, wood, enamel, metal fixings and plaster 28 x 25 x 15cm £2,500

'Rambling Backslider' 2020 Handmade paper, ink, block prints, wood, enamel, metal fixings and plaster 28 x 22 x 8cm £2,500