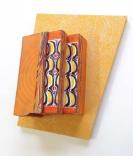

'Komorebi Days' 2020 Handmade paper, ink, block prints, wood, enamel, metal fixings and plaster 29.5 x 24 x 8cm £2,500

'After the Sun' 2020 Handmade paper, ink, block prints, wood, enamel, metal fixings and plaster 28 x 22 x 14cm £2,500