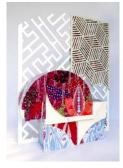

'Midnight Garden' 2020 Ink on handmade paper 40 x 30cm £3000 set £690 individual

'Cracks in the Pavement' 2020 Handmade paper, ink, block prints, wood, enamel, metal fixings and plaster 46 x 34 x 14cm £4,500

'34. Systems and Parallels XXV' 2020 Handmade paper 40 x 30cm £450

'The Sky is Broken' 2020 Handmade paper, ink, block prints, wood, enamel, metal fixings and plaster 38 x 30 x 15cm £4,500

Leading specialists in Contemporary Art & Aboriginal Australian Art

'The Breath of the Morning' 2020 Handmade paper, ink, block prints, wood, enamel, metal fixings and plaster 41 x 30 x 30cm £4,500

'Crepuscular Rays' 2020 Handmade paper, ink, block prints, wood, enamel, metal fixings and plaster 33 x 22 x 6.5cm £2,500