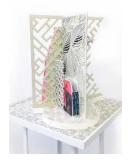

'The Breath of the Morning' 2020 Handmade paper, ink, block prints, wood, enamel, metal fixings and plaster 41 x 30 x 30cm £4,500

'Crepuscular Rays' 2020 Handmade paper, ink, block prints, wood, enamel, metal fixings and plaster 33 x 22 x 6.5cm £2,500

'Mr Disco' 2020 Handmade paper, ink, block prints, wood, enamel, metal fixings and plaster 26 x 25 x 8cm £2,500

'Walk Tracer' 2020 Handmade paper, ink, block prints, wood, enamel, metal fixings and plaster 25 x 25 x 6 cm £2,500