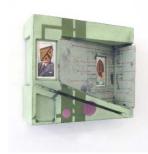

'Midnight Garden' 2020 Ink on handmade paper 40 x 30cm £3000 set £690 individual

'Cracks in the Pavement' 2020 Handmade paper, ink, block prints, wood, enamel, metal fixings and plaster 46 x 34 x 14cm £4,500

'34. Systems and Parallels XXV' 2020 Handmade paper 40 x 30cm £450

'The Sky is Broken' 2020 Handmade paper, ink, block prints, wood, enamel, metal fixings and plaster 38 x 30 x 15cm £4,500

Leading specialists in Contemporary Art & Aboriginal Australian Art

'The Breath of the Morning' 2020 Handmade paper, ink, block prints, wood, enamel, metal fixings and plaster 41 x 30 x 30cm £4,500

'Crepuscular Rays' 2020 Handmade paper, ink, block prints, wood, enamel, metal fixings and plaster 33 x 22 x 6.5cm £2,500

'Mr Disco' 2020 Handmade paper, ink, block prints, wood, enamel, metal fixings and plaster 26 x 25 x 8cm £2,500

'Walk Tracer' 2020 Handmade paper, ink, block prints, wood, enamel, metal fixings and plaster 25 x 25 x 6 cm £2,500

'Komorebi Days' 2020 Handmade paper, ink, block prints, wood, enamel, metal fixings and plaster 29.5 x 24 x 8cm £2,500

'After the Sun' 2020 Handmade paper, ink, block prints, wood, enamel, metal fixings and plaster 28 x 22 x 14cm £2,500

'Antisolar Points' 2020 Handmade paper, ink, block prints, wood, enamel, metal fixings and plaster 28 x 31 x 13cm £2,500

'Everloving' 2020 Handmade paper, ink, block prints, wood, enamel, metal fixings and plaster 28 x 28 x 11cm £2,500

'Everlasting Everglades' 2020 Handmade paper, ink, block prints, wood, enamel, metal fixings and plaster 28 x 25 x 15cm £2,500

'Rambling Backslider' 2020 Handmade paper, ink, block prints, wood, enamel, metal fixings and plaster 28 x 22 x 8cm £2,500

Leading specialists in Contemporary Art & Aboriginal Australian Art

'Reverso' 2020 Handmade paper, ink, block prints, wood, enamel, metal fixings and plaster 30 x 23 x8cm £2,500

'Interloper' 2020 Handmade paper, ink, block prints, wood, enamel, metal fixings and plaster 28 x 26 x 14cm £2,500

'Intersteller Burst' 2020 Handmade paper, ink, block prints, wood, enamel, metal fixings and plaster 34 x 28 x 8cm £2,500

'Technique' 2020 Handmade paper, ink, block prints, wood, enamel, metal fixings and plaster 28 x 26 x 9cm £2,500

'Shell Shock' 2020 Handmade paper, ink, block prints, wood, enamel, metal fixings and plaster 25 x 25 x 8cm £2,500

'Local Man' 2020 Handmade paper, ink, block prints, wood, enamel, metal fixings and plaster 28 x 27 x 12cm £2,500

'Kaleidoscope Window' 2020 Handmade paper, ink, block prints, wood, enamel, metal fixings and plaster 26 x 23 x 11cm £2,500

'Chosen Time' 2020 Handmade paper, ink, block prints, wood, enamel, metal fixings and plaster 23 x 23 x 8cm £2,500

'Silent Face' 2020 Handmade paper, ink, block prints, wood, enamel, metal fixings and plaster 28 x 16 x 8cm £2,500

'Ducking and Diving' 2020 Handmade paper, ink, block prints, wood, enamel, metal fixings and plaster 28 x 24 x 7cm £2,500

Leading specialists in Contemporary Art & Aboriginal Australian Art

'Higher Than the Sun' 2020 Handmade paper, ink, block prints, wood, enamel, metal fixings and plaster 26 x 16 x 11 cm £2,500

'Velocity Girl' 2020 Handmade paper, ink, block prints, wood, enamel, metal fixings and plaster 24 x 23 x 18cm £2,500

'True Faith' 2020 Handmade paper, ink, block prints, wood, enamel, metal fixings and plaster 23 x 23 x 8cm £2,500

'Midnight Wanderer' 2020 Ink on handmade paper 150 x 500cm £8,000 set £690 individual