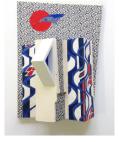

'Midnight Garden' 2020 Ink on handmade paper 40 x 30cm £3000 set £690 individual

'Cracks in the Pavement' 2020 Handmade paper, ink, block prints, wood, enamel, metal fixings and plaster 46 x 34 x 14cm £4,500

'34. Systems and Parallels XXV' 2020 Handmade paper 40 x 30cm £450

'The Sky is Broken' 2020 Handmade paper, ink, block prints, wood, enamel, metal fixings and plaster 38 x 30 x 15cm £4,500

Leading specialists in Contemporary Art & Aboriginal Australian Art

'The Breath of the Morning' 2020 Handmade paper, ink, block prints, wood, enamel, metal fixings and plaster 41 x 30 x 30cm £4,500

'Crepuscular Rays' 2020 Handmade paper, ink, block prints, wood, enamel, metal fixings and plaster 33 x 22 x 6.5cm £2,500

'Mr Disco' 2020 Handmade paper, ink, block prints, wood, enamel, metal fixings and plaster 26 x 25 x 8cm £2,500

'Walk Tracer' 2020 Handmade paper, ink, block prints, wood, enamel, metal fixings and plaster 25 x 25 x 6 cm £2,500

'Komorebi Days' 2020 Handmade paper, ink, block prints, wood, enamel, metal fixings and plaster 29.5 x 24 x 8cm £2,500

'After the Sun' 2020 Handmade paper, ink, block prints, wood, enamel, metal fixings and plaster 28 x 22 x 14cm £2,500

'Antisolar Points' 2020 Handmade paper, ink, block prints, wood, enamel, metal fixings and plaster 28 x 31 x 13cm £2,500

'Everloving' 2020 Handmade paper, ink, block prints, wood, enamel, metal fixings and plaster 28 x 28 x 11cm £2,500

'Everlasting Everglades' 2020 Handmade paper, ink, block prints, wood, enamel, metal fixings and plaster 28 x 25 x 15cm £2,500

'Rambling Backslider' 2020 Handmade paper, ink, block prints, wood, enamel, metal fixings and plaster 28 x 22 x 8cm £2,500

Leading specialists in Contemporary Art & Aboriginal Australian Art

'Reverso' 2020 Handmade paper, ink, block prints, wood, enamel, metal fixings and plaster 30 x 23 x8cm £2,500

'Interloper' 2020 Handmade paper, ink, block prints, wood, enamel, metal fixings and plaster 28 x 26 x 14cm £2,500

'Intersteller Burst' 2020 Handmade paper, ink, block prints, wood, enamel, metal fixings and plaster 34 x 28 x 8cm £2,500

'Technique' 2020 Handmade paper, ink, block prints, wood, enamel, metal fixings and plaster 28 x 26 x 9cm £2,500

'Shell Shock' 2020 Handmade paper, ink, block prints, wood, enamel, metal fixings and plaster 25 x 25 x 8cm £2,500

'Local Man' 2020 Handmade paper, ink, block prints, wood, enamel, metal fixings and plaster 28 x 27 x 12cm £2,500

'Kaleidoscope Window' 2020 Handmade paper, ink, block prints, wood, enamel, metal fixings and plaster 26 x 23 x 11cm £2,500

'Chosen Time' 2020 Handmade paper, ink, block prints, wood, enamel, metal fixings and plaster 23 x 23 x 8cm £2,500

'Silent Face' 2020 Handmade paper, ink, block prints, wood, enamel, metal fixings and plaster 28 x 16 x 8cm £2,500

'Ducking and Diving' 2020 Handmade paper, ink, block prints, wood, enamel, metal fixings and plaster 28 x 24 x 7cm £2,500

Leading specialists in Contemporary Art & Aboriginal Australian Art

'Higher Than the Sun' 2020 Handmade paper, ink, block prints, wood, enamel, metal fixings and plaster 26 x 16 x 11 cm £2,500

'Velocity Girl' 2020 Handmade paper, ink, block prints, wood, enamel, metal fixings and plaster 24 x 23 x 18cm £2,500

'True Faith' 2020 Handmade paper, ink, block prints, wood, enamel, metal fixings and plaster 23 x 23 x 8cm £2,500

'Midnight Wanderer' 2020 Ink on handmade paper 150 x 500cm £8,000 set £690 individual