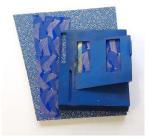

'Midnight Garden' 2020 Ink on handmade paper 40 x 30cm £3000 set £690 individual

'Cracks in the Pavement' 2020 Handmade paper, ink, block prints, wood, enamel, metal fixings and plaster 46 x 34 x 14cm £4,500