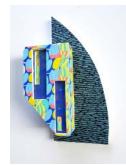

'The Breath of the Morning' 2020 Handmade paper, ink, block prints, wood, enamel, metal fixings and plaster 41 x 30 x 30cm £4,500

'Crepuscular Rays' 2020 Handmade paper, ink, block prints, wood, enamel, metal fixings and plaster 33 x 22 x 6.5cm £2,500

'Mr Disco' 2020 Handmade paper, ink, block prints, wood, enamel, metal fixings and plaster 26 x 25 x 8cm £2,500

'Walk Tracer' 2020 Handmade paper, ink, block prints, wood, enamel, metal fixings and plaster 25 x 25 x 6 cm £2,500